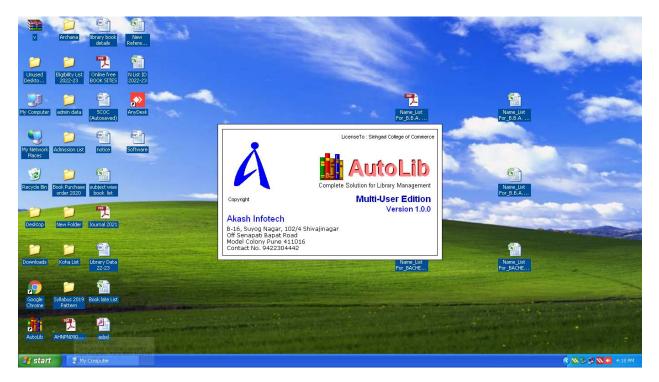

#### Software Version

| 🎁 AutoLib - Library Management System                                                              |                                                                                                                  |                                                         |
|----------------------------------------------------------------------------------------------------|------------------------------------------------------------------------------------------------------------------|---------------------------------------------------------|
|                                                                                                    | Search Reports Prints System Admin View Utilities Help Exit                                                      |                                                         |
| Master     Member     Acquisition     Cinculation     Tools                                        | License To<br>Sinhgad College of Commerce<br>S.No. 40/4A+ 4B/1, Kondhwa-Saswad Road, Kondhwa(Bk)<br>Pune 411048. | Α                                                       |
| <ul> <li>Search</li> <li>Reports</li> <li>System Admin</li> <li>View</li> <li>Utilities</li> </ul> |                                                                                                                  | u                                                       |
|                                                                                                    |                                                                                                                  | t                                                       |
|                                                                                                    |                                                                                                                  | 0                                                       |
|                                                                                                    |                                                                                                                  | L                                                       |
|                                                                                                    |                                                                                                                  | i.                                                      |
|                                                                                                    |                                                                                                                  | b                                                       |
|                                                                                                    | Total No of Books : 10652 Issued Books : 195                                                                     | Akash Infotech, Pune<br>Mobile 9422304442 / 9822835777. |
| C B S S C                                                                                          | urn Member Info All Reports                                                                                      |                                                         |
| E Sinhgad College Of Commerce                                                                      | 09/11/2022 CAPS NUM Admin Akash Infotech Pune                                                                    |                                                         |
| Start Start                                                                                        | 👬 AutoLib - Library Man 🔤 Software - Microsoft                                                                   | 🤍 📉 🖉 🔽 🖉 4:18 PM                                       |