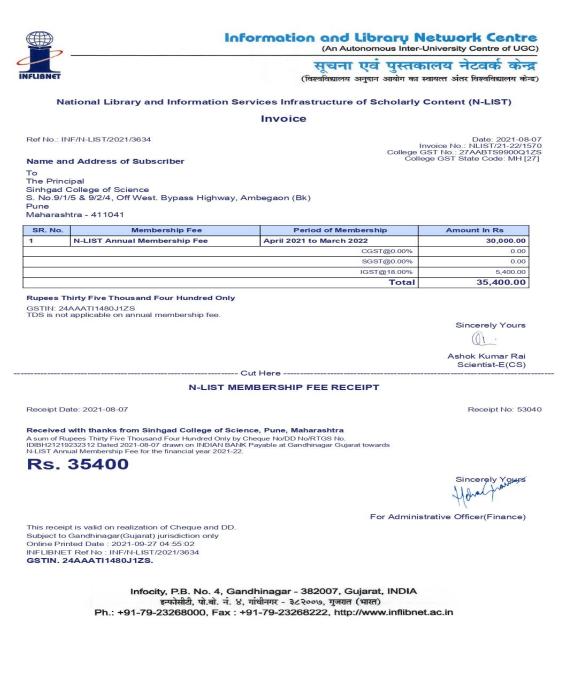

Ref: SCOS/LIB/N-List//2021-22/

Date: 17/08/2021

To, The Principal, Sinhgad College of Commerce, Kondha, Pune.

Sub: Sharing of NLIST Database.(2021-22)

#### Respected Sir,

We have subscribed for NLIST Programme of UGC-INFLINET, Ahmadbad. This is to extend the services to all STES Science, Commerce and Arts colleges. We would be creating 20 user names and Passwords for your institute, so that your student and Teachers can access the N-LIST Database. This for sharing of e-resources at STES level.

Kindly, ask your students and Teachers to take maximum benefit of the facility.

Thanking You,

Yours Sincerely,

Pradhan

Dr. Mrs. dr. Pradaan Chief Idbrarian, iGhr,STES Sinhgad Technical Education Sec. Ambegaon(Bk.), Pune - 411 041